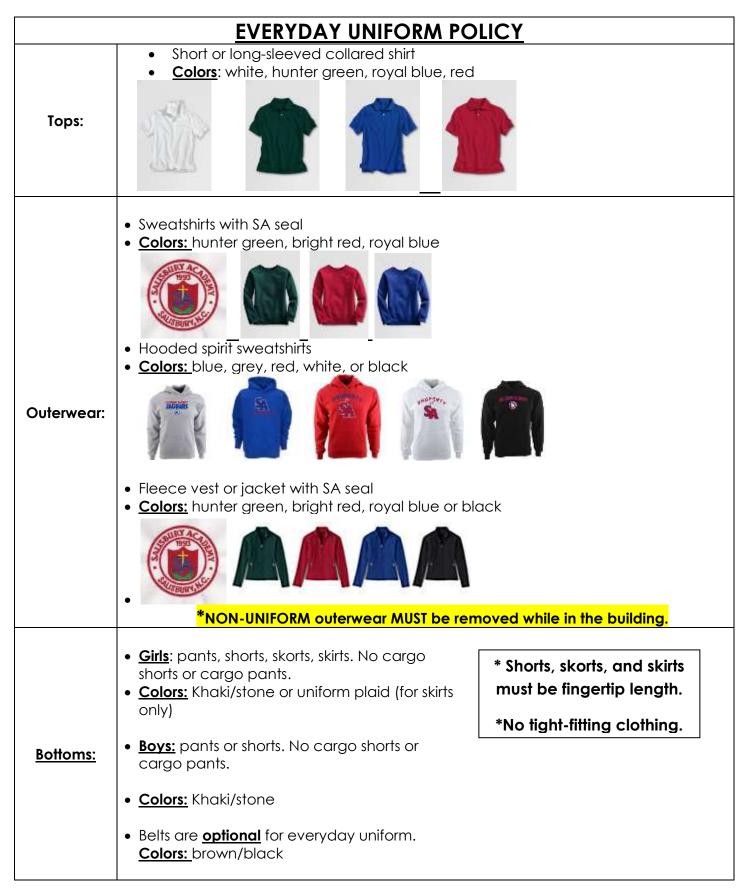

## Lower School Uniform Policy

## <u>Grades 1-4</u>

| DRESS UNIFORM POLICY |                                                                                                                                                                                                                                                                                  |  |
|----------------------|----------------------------------------------------------------------------------------------------------------------------------------------------------------------------------------------------------------------------------------------------------------------------------|--|
| Tops:                | <ul> <li>Girls: collared polo with SA seal</li> <li>Color: white</li> <li>Outerwear: may wear with hunter green sweatshirt or sweater with Salisbury Academy seal</li> </ul>                                                                                                     |  |
|                      |                                                                                                                                                                                                                                                                                  |  |
|                      | <ul> <li><u>Boys</u>: collared polo with SA seal</li> <li><u>Color:</u> white</li> <li><u>Outerwear:</u> may wear with hunter green sweatshirt or sweater with Salisbury<br/>Academy seal</li> </ul>                                                                             |  |
|                      |                                                                                                                                                                                                                                                                                  |  |
| <u>Bottoms:</u>      | <ul> <li><u>Girls</u>: Uniform plaid jumper (1<sup>st</sup> and 2<sup>nd</sup> grades) or skirt (1<sup>st</sup>-4<sup>th</sup> grades)</li> <li>Dress shorts or pants, <u>NO</u> cargo shorts or pants</li> <li><u>Colors</u>: Khaki/stone</li> <li>Fingertip length.</li> </ul> |  |
|                      |                                                                                                                                                                                                                                                                                  |  |
|                      | <ul> <li><u>Boys:</u> dress shorts or pants - <u>NO</u> cargo shorts or pants <u>Colors:</u> Khaki or stone</li> <li>Belts are <u>REQUIRED</u> for dress uniform. <u>Colors:</u> brown/black</li> </ul>                                                                          |  |