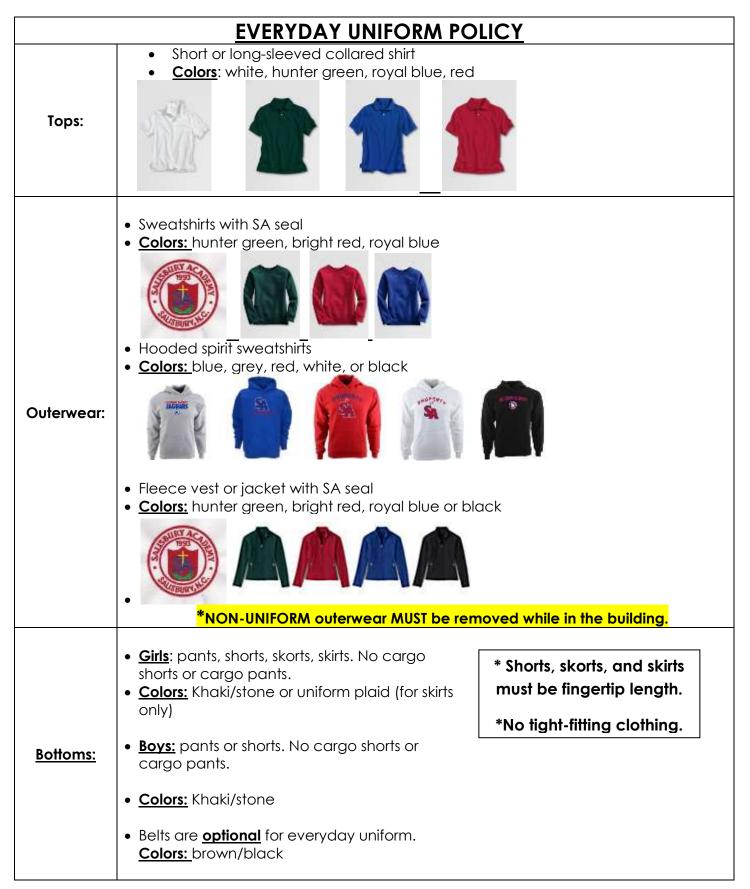

## Lower School Uniform Policy

## <u>Grades 1-4</u>

|                 | DRESS UNIFORM POLICY                                                                                                                                                                                                                                                             |  |  |
|-----------------|----------------------------------------------------------------------------------------------------------------------------------------------------------------------------------------------------------------------------------------------------------------------------------|--|--|
| Tops:           | <ul> <li>Girls: collared polo with SA seal</li> <li>Color: white</li> <li>Outerwear: may wear with hunter green sweatshirt or sweater with Salisbury Academy seal</li> </ul>                                                                                                     |  |  |
|                 | Boys: collared polo with SA seal                                                                                                                                                                                                                                                 |  |  |
|                 | <ul> <li><u>Color:</u> white</li> <li><u>Outerwear:</u> may wear with hunter green sweatshirt or sweater with Salisbury<br/>Academy seal</li> </ul>                                                                                                                              |  |  |
|                 |                                                                                                                                                                                                                                                                                  |  |  |
| <u>Bottoms:</u> | <ul> <li><u>Girls</u>: Uniform plaid jumper (1<sup>st</sup> and 2<sup>nd</sup> grades) or skirt (1<sup>st</sup>-4<sup>th</sup> grades)</li> <li>Dress shorts or pants, <u>NO</u> cargo shorts or pants</li> <li><u>Colors</u>: Khaki/stone</li> <li>Fingertip length.</li> </ul> |  |  |
|                 |                                                                                                                                                                                                                                                                                  |  |  |
|                 | <ul> <li><u>Boys:</u> dress shorts or pants - <u>NO</u> cargo shorts or pants <u>Colors:</u> Khaki or stone</li> <li>Belts are <u>REQUIRED</u> for dress uniform. <u>Colors:</u> brown/black</li> </ul>                                                                          |  |  |