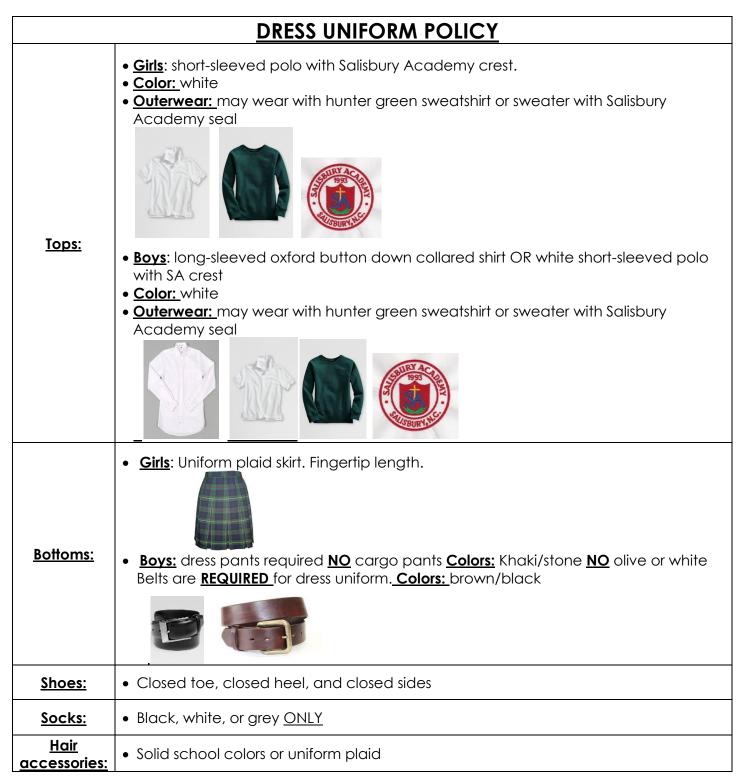

## Middle School Uniform Policy

| <u>PE Uniforms:</u><br>*Middle school students will change into PE uniform at school |                                                              |
|--------------------------------------------------------------------------------------|--------------------------------------------------------------|
| Tana                                                                                 |                                                              |
| <u>Tops:</u>                                                                         | Salisbury Academy t-shirts <u>Colors:</u> Grey or royal blue |
| <u>Bottoms:</u>                                                                      | Royal blue light weight gym shorts, NO logos allowed         |
| <u>Shoes:</u>                                                                        | ALL students must wear tennis shoes to PE class.             |