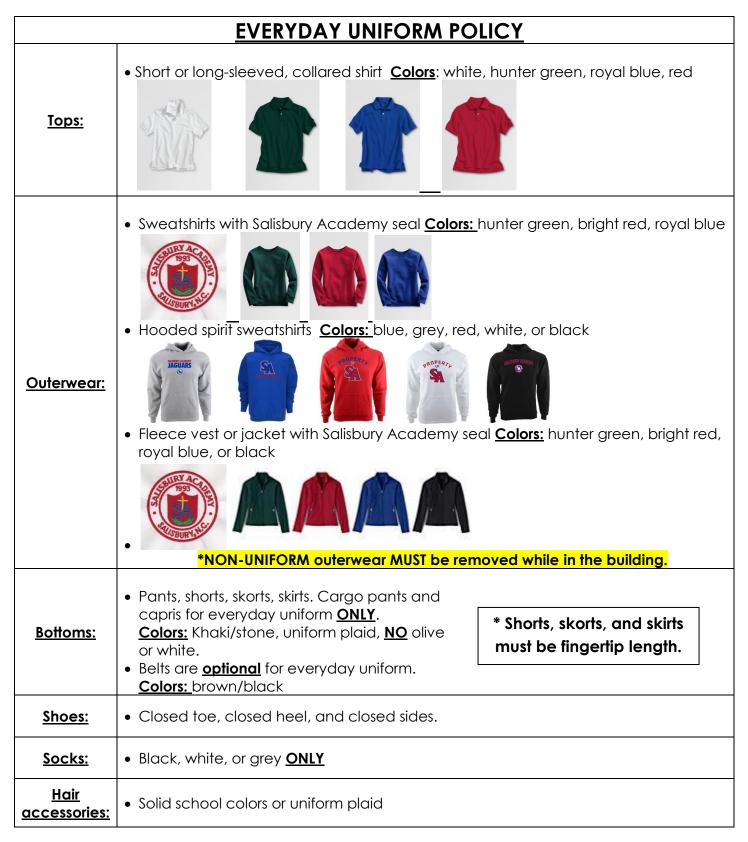

## Middle School Uniform Policy

| <u>PE Uniforms:</u><br>*Middle school students will change into PE uniform at school |                                                              |
|--------------------------------------------------------------------------------------|--------------------------------------------------------------|
| Tana                                                                                 |                                                              |
| <u>Tops:</u>                                                                         | Salisbury Academy t-shirts <u>Colors:</u> Grey or royal blue |
| <u>Bottoms:</u>                                                                      | Royal blue light weight gym shorts, NO logos allowed         |
| <u>Shoes:</u>                                                                        | ALL students must wear tennis shoes to PE class.             |