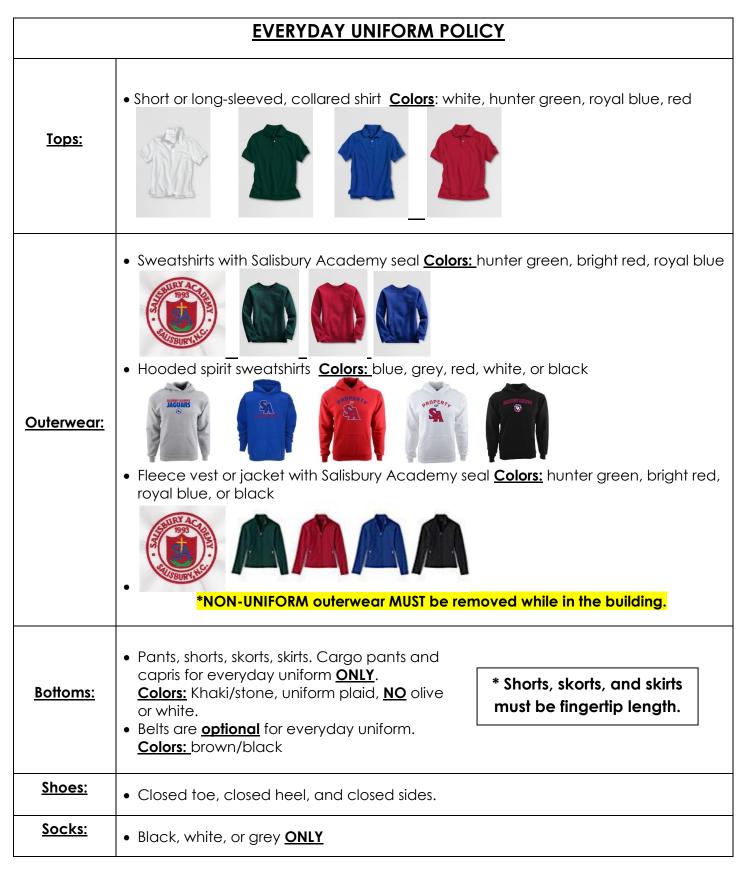

## Middle School Uniform Policy

## Grades 5-8

| <u>Hair</u><br>accessories:                                                                                                                                                                                                                                                                                                                                                                                  | Solid school colors or uniform plaid |
|--------------------------------------------------------------------------------------------------------------------------------------------------------------------------------------------------------------------------------------------------------------------------------------------------------------------------------------------------------------------------------------------------------------|--------------------------------------|
|                                                                                                                                                                                                                                                                                                                                                                                                              |                                      |
| <u>PE Uniforms</u>                                                                                                                                                                                                                                                                                                                                                                                           |                                      |
| Students will not dress out on campus during the 2020-2021 school year. Students may wear<br>non-uniform, athletic attire on scheduled PE days. Students should dress to participate in<br>physical activity, including athletic shoes/sneakers. Please consult the non-uniform dress<br>code (found below) for details on guidelines.                                                                       |                                      |
| <u>Non-Uniform</u>                                                                                                                                                                                                                                                                                                                                                                                           |                                      |
| Please adhere to the following guidelines on Middle School Non-Uniform Days and P.E. days:                                                                                                                                                                                                                                                                                                                   |                                      |
| <ul> <li>Non-athletic leggings are permitted if the garment worn over the leggings is fingertip length.</li> <li>Undergarments may not be visible.</li> <li>Shorts, skirts, and dresses must be fingertip length.</li> <li>Children may not wear articles of clothing which refer to alcoholic beverages, tobacco, illegal substances, weapons, or that include derogatory or political language.</li> </ul> |                                      |
| Students who do not dress according to these guidelines may lose their non-uniform privilege for a determined period of time.                                                                                                                                                                                                                                                                                |                                      |
| Dress Uniforms                                                                                                                                                                                                                                                                                                                                                                                               |                                      |
| Students will not be asked to wear dress uniforms during the 2020-2021 school year.                                                                                                                                                                                                                                                                                                                          |                                      |