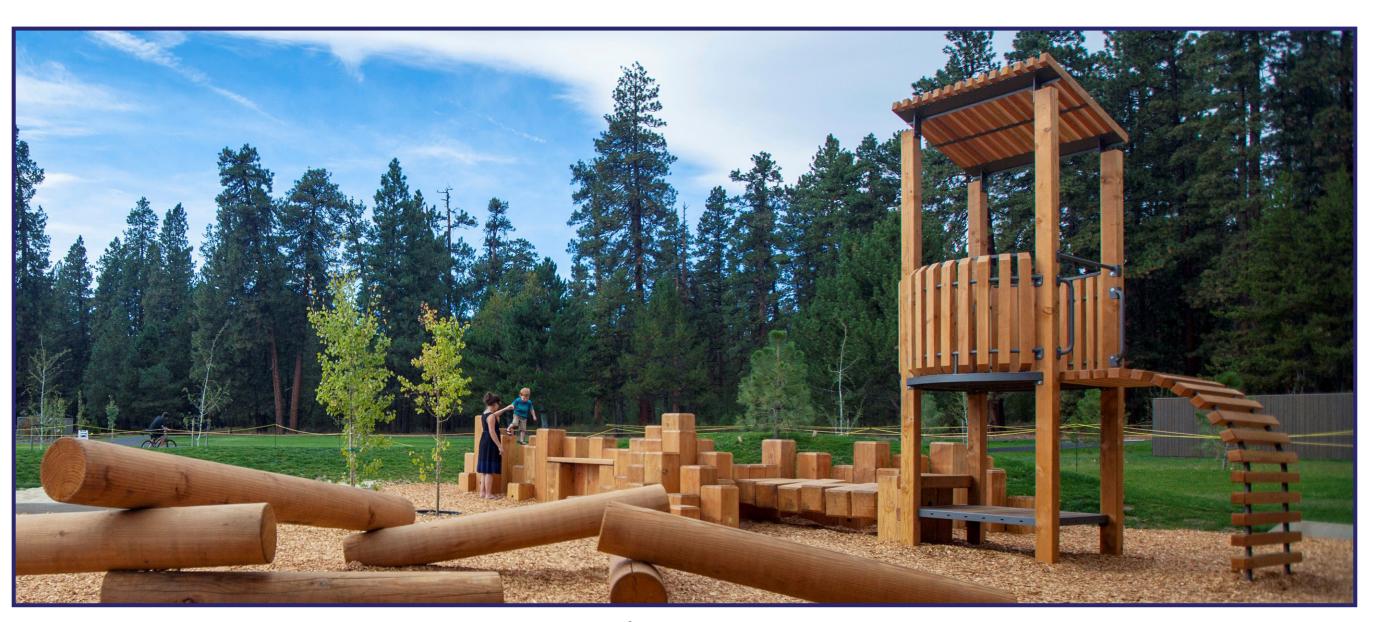

## Salisbury Academy Outdoor Learning Space

Music Garden Hillside Chute

Younger Children's Play Area

View from Student Recess Doors