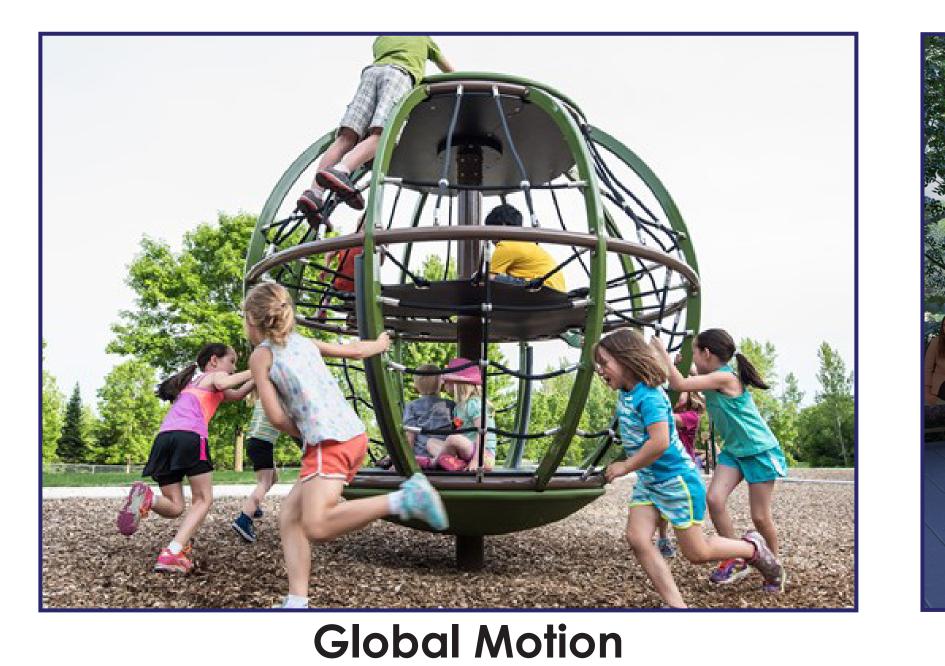

## Project Green Space Naming Opportunities

- Older Children's Play Area SOLD \$100,000
- 2 Younger Children's Play Area \$75,000
  - 3 Amphitheater SOLD \$50,000
    - 4 Natural Area \$35,000
  - 5 Entry Courtyard SOLD \$35,000
  - Gardening Center \$25,000
  - 7 Global Motion SOLD \$25,000
- 8 Dry Creek & Bridge SOLD \$15,000
- 9 Outdoor Classroom SOLD \$10,000
  - 10) Music Garden SOLD \$10,000
- (11) Bird Watching Area SOLD \$10,000
  - 12) Hillside Chute SOLD \$7,500
  - (13) Butterfly Garden SOLD \$7,500
  - (14) Jaguar Den SOLD \$5,000
  - (15) Half Court SOLD \$5,000