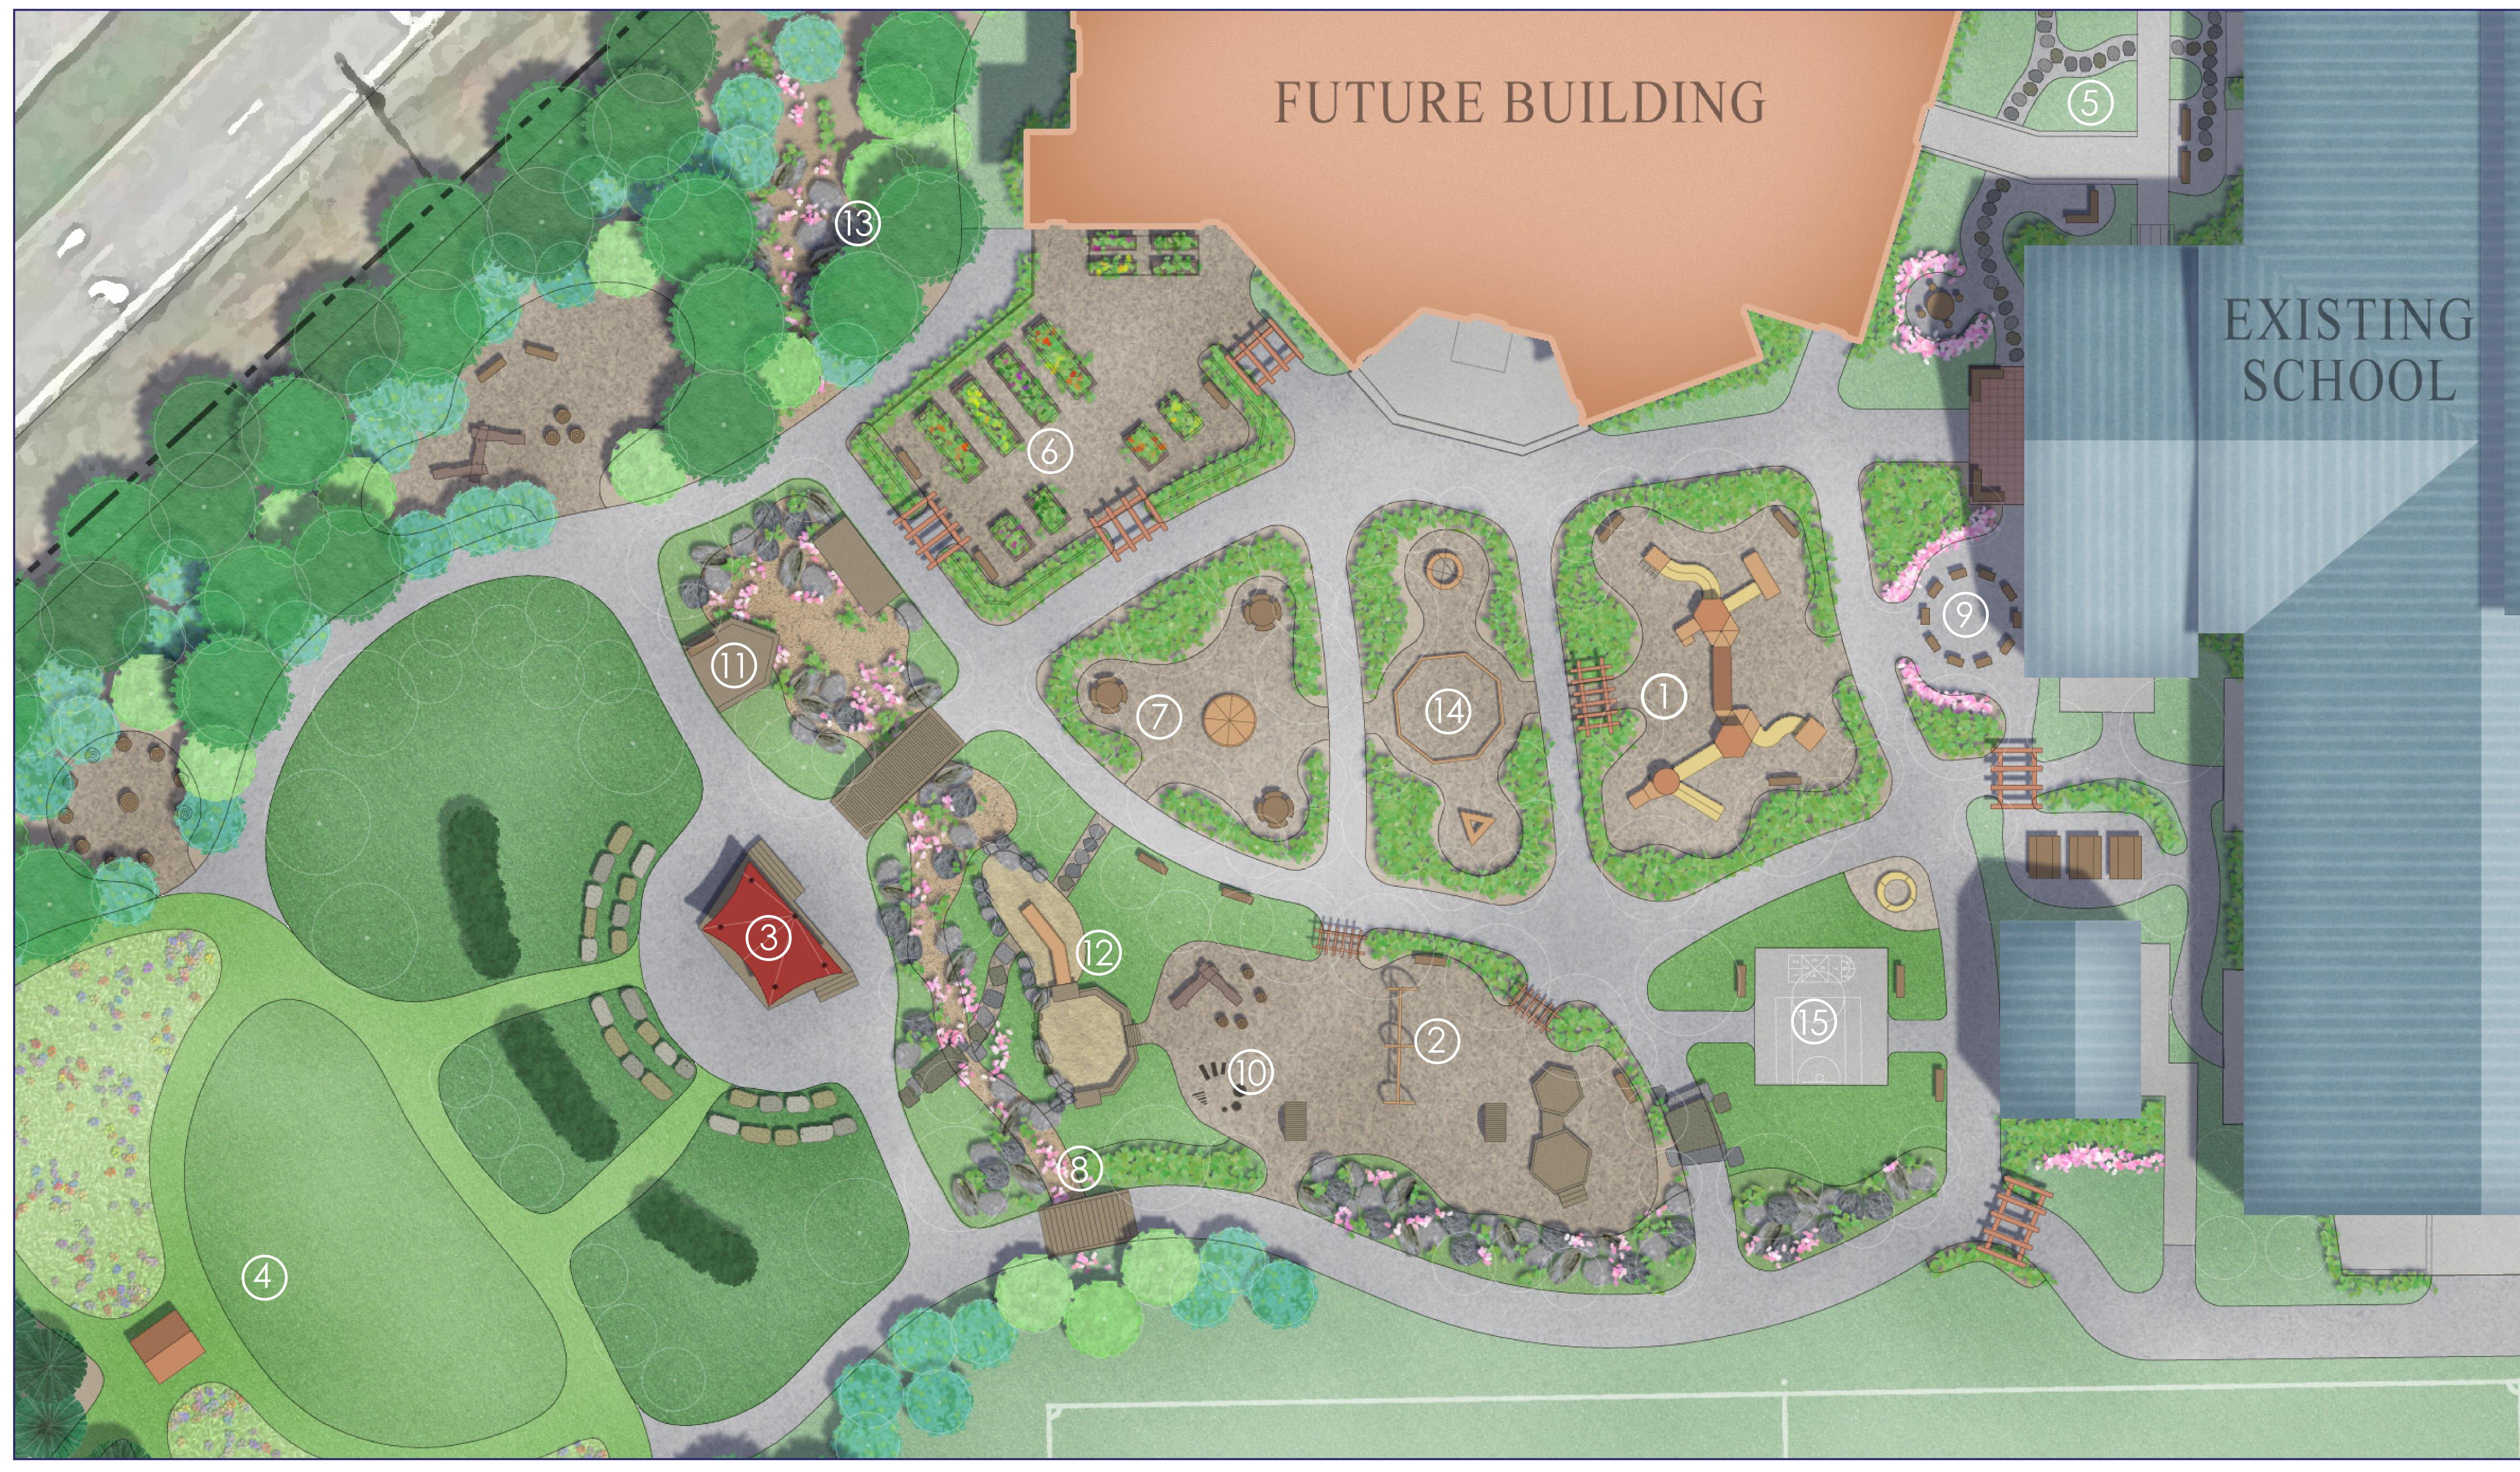

## Project Green Space Naming Opportunities

- Older Children's Play Area SOLD \$100,000
- 2 Younger Children's Play Area \$75,000
  - 3 Amphitheater SOLD \$50,000
    - 4 Natural Area \$35,000
  - 5 Entry Courtyard SOLD \$35,000
  - Gardening Center \$25,000
  - 7 Global Motion SOLD \$25,000
- 8 Dry Creek & Bridge SOLD \$15,000
- 9 Outdoor Classroom SOLD \$10,000
  - 10) Music Garden SOLD \$10,000
- (11) Bird Watching Area SOLD \$10,000
  - 12) Hillside Chute SOLD \$7,500
  - (13) Butterfly Garden SOLD \$7,500
  - (14) Jaguar Den SOLD \$5,000
  - (15) Half Court SOLD \$5,000